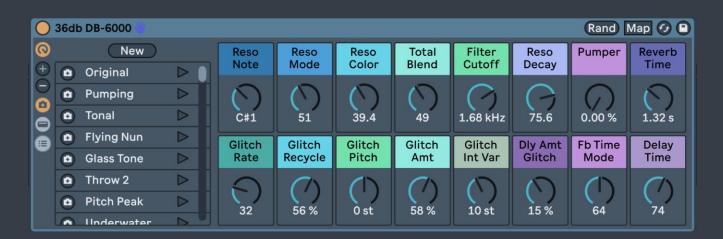

## **36db DB-6000 Features**

- The 36db DB-6000
- Max LFO (Push 3 Compatible)
- 50 Custom Presets
- Randomize Button to easily create your own presets

Please follow the Elements install guide also included with your download.

### Introduction

Welcome to 36db and thank you for purchasing the **DB-6000 Device** for Live 12.1.1

Step into the legendary world of sound design with **DB6000**, our homage to the iconic Eventide H3000. Packed with 50 expertly crafted presets, this versatile effect chain delivers the lush harmonics, rich modulations, and otherworldly textures that made its inspiration a studio staple. Built entirely with **Ableton** Live's stock plugins, **DB-6000** combines classic sound-shaping capabilities with modern flexibility. Every parameter is mapped to macros, giving you unparalleled control and limitless possibilities for expansion. Whether you're dialing in shimmering delays, complex pitch shifts, or experimental soundscapes, **DB-6000** is designed to spark creativity and deliver pro-level results. Redefine your sonic palette with **DB-6000**—a timeless tool for modern producers.